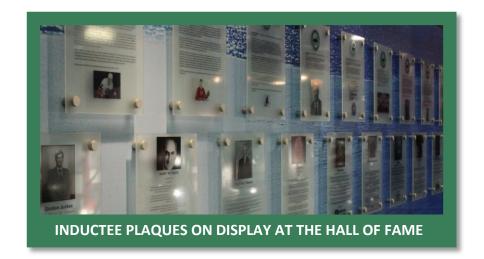

#### **ABOUT THE SHHOF**

The Ted Knight Saskatchewan Hockey Hall of Fame (TKSHHOF) is located in Swift Current at the InnovationPlex. Each year, the SHHOF selects Inductees to be enshrined into the Hall of Fame as part of an Induction Dinner. These Inductees are a part of five categories – Builder, Grassroots, Official, Player, or Team – and honoured at the Induction Dinner. This upcoming summer, the 2024 Induction Dinner will be held right here in Swift Current on **July 12, 2024** at the InnovationPlex Curling Floor.

#### Sponsor to receive:

- Eight (8) tickets to the TKSHHOF Induction Dinner
- Eight (8) tickets to the pre-dinner VIP Inductee Reception
- Logo displayed on event signage and other materials (i.e., video presentation, PowerPoint shown throughout the event any additional promotion)
- Logo inclusion on Inductee plaque for chosen Inductee
  - Presented to the Inductee
  - Installed within the SHHOF in Swift Current
- Opportunity to present gifted plaques and jersey to the chosen Inductee
- Receive one (1) replica Inductee plaque
- Receive one (1) SHHOF Inductee jersey to keep
- Logo and link to website on the appropriate Inductee webpage
- One (1) full-page advertisement within the Event Program
- Logo inclusion on event signage and Video Screen throughout the event
- Your choice of an inductee to sponsor (first-come, first-serve)

#### Sponsor to receive:

- Eight (8) complimentary tickets to the TKSHHOF Induction Dinner
- Eight (8) tickets to the pre-dinner VIP Inductee Reception
- Logo displayed on event signage and other materials (i.e., video presentation, PowerPoint shown throughout the event any additional promotion of your selected Inductee)
- Logo inclusion on Inductee plaque for chosen Inductee
  - Presented to the Inductee
  - Installed within the SHHOF in Swift Current
- Opportunity to present gifted plaques and jersey to the chosen Inductee
- Receive one (1) replica Inductee plaque
- Logo and link to website on the appropriate Inductee webpage
- One (1) full-page advertisement within the Event Program
- Logo inclusion on event signage and Video Screen throughout the event
- Your choice of an inductee to sponsor (first-come, first-serve)